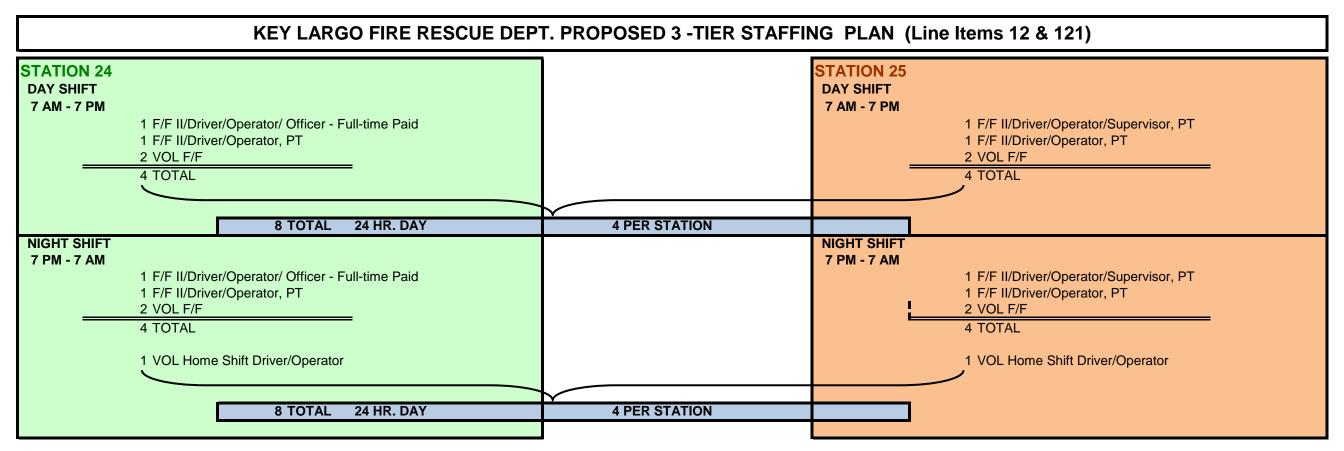

The figures proposed in Line Item 121 represent the Department's calculations of the best utilization of personnel necessary to ensure optimum emergency response coverage as recommended by ISO. This proposal earmarks funds to be programmed for part time Firefighter II/Driver Operator slots to provide the ISO/industry standard level of emergency response coverage for a community of our size and configuration. KLVFD is creating a 3-TIER EMERGENCY RESPONSE COVERAGE PLAN to include the proposed Line Item 121 below in conjunctin with Line Item 120 - REGULAR SALARIES AND WAGES.

| PROPOSAL FOR LINE ITEM 121: VOLUNTEER REIMBURSEMENT AND PART TIME STAFFING PAY                                       |              |               |                   |  |  |  |
|----------------------------------------------------------------------------------------------------------------------|--------------|---------------|-------------------|--|--|--|
| Please note: VOLUNTEER slots appear in RED and Part-time PAID slots appear in BLACK                                  |              |               |                   |  |  |  |
| FIRE CHIEF                                                                                                           | \$24,000.00  | FY '11 Budget | Increase/Decrease |  |  |  |
| BATTALION CHIEF 24                                                                                                   | \$21,600.00  |               |                   |  |  |  |
| Two (2) Firefighter II/Driver Operator slots @ \$8.00/hr (1 per station 24 hrs/day/365 days)                         | \$140,160.00 |               |                   |  |  |  |
| One (1) Supervisor Firefighterfighter II/Driver Operator Slot @ \$9.00/hrin lieu of new Fulltime Paid FF for Sta. 25 | \$78,840.00  |               |                   |  |  |  |
| 4 VOLUNTEER FIREFIGHTER SLOTS @ \$120.00/24hr X 365 DAYS                                                             | \$175,200.00 |               |                   |  |  |  |
| TWO(2) VOLUNTEER HOME SHIFT DRIVERS @ \$30.00*365                                                                    | \$21,900.00  |               |                   |  |  |  |
| BASE FOR VOLS, STIPENDS, RESPONDERS, SPECIAL DETAILS                                                                 | \$22,000.00  |               |                   |  |  |  |
|                                                                                                                      | \$483,700.00 | \$478,208.00  | \$5,492.00        |  |  |  |